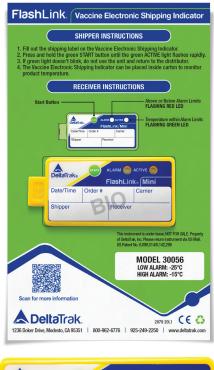

## FlashLink. Vaccine Electronic Shipping Indicator

| Monitoring Period    | 85 Days                                                               |  |
|----------------------|-----------------------------------------------------------------------|--|
| Measurement Range    | -40°F to 122°F (-40°C to 50°C)                                        |  |
| Temperature Accuracy | ±1.0°F/0.5°C                                                          |  |
| Alarm Settings       | Factory pre-configured per model                                      |  |
| LED Indicators       | Flashing Green: Active, no alarm<br>Flashing Red: Alarm triggered     |  |
| Battery              | Coin Cell Lithium Battery                                             |  |
| Dimensions           | 2.68in L x 1.27in W x 0.45in H<br>(68.07mm L x 32.25mm W x 11.43mm H) |  |
| Casing               | ABS plastic                                                           |  |
| Weight               | 0.64 oz. (18.14g)                                                     |  |
| Shock Resistance     | Withstands 3-foot (1 meter) drop to hard surface                      |  |
| Certification        | CE Mark, Calibration Traceable to N.I.S.T.,<br>RoHS Compliant         |  |
| IP Rating            | IP56                                                                  |  |
| Storage Conditions   | -4°F to 122°F (-20°C to 50°C) 0% to 95% RH w/o condensation           |  |

| Models           | 30055   | 30056       |
|------------------|---------|-------------|
| Low / High Alarm | 2°C/8°C | -25°C/-15°C |

- Compact single-use electronic indicator
- · Monitor vaccines during storage and transport
- Refrigerated vaccine alarms: low 2°C / high 8°C
- Frozen vaccine alarms: low -25°C / high -15°C
- Immediate visual pass/fail indicator
- Mounted on high-visibility locator card
- Post-trip evaluation service available